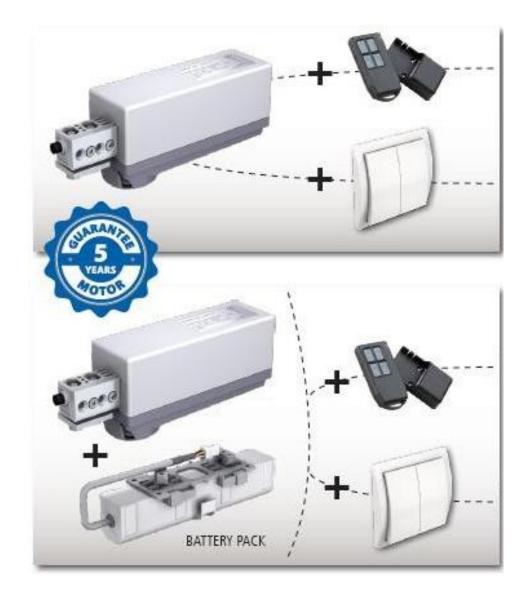

#### **Control Mechanism:**

- Manual Operation: Locking hardware for manual control
- Motorized Operation: Obstacle detection system, remote controlled

## **Security and Privacy:**

- Manual Version: Locking hardware for enhanced security
- Motorized Version: Battery pack for power backup during electricity failures

#### Integration:

 Motorized version can be integrated with a central unit or automation systems