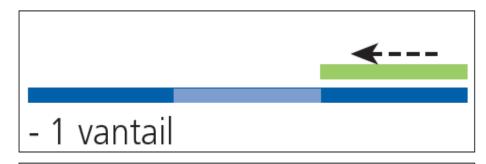

#### **Louver Orientation:**

- Sliding Direction: Horizontal
- Options: Single sash sliding left, single sash sliding right, or double sash sliding to the sides (left and right)

# Configurations possibles