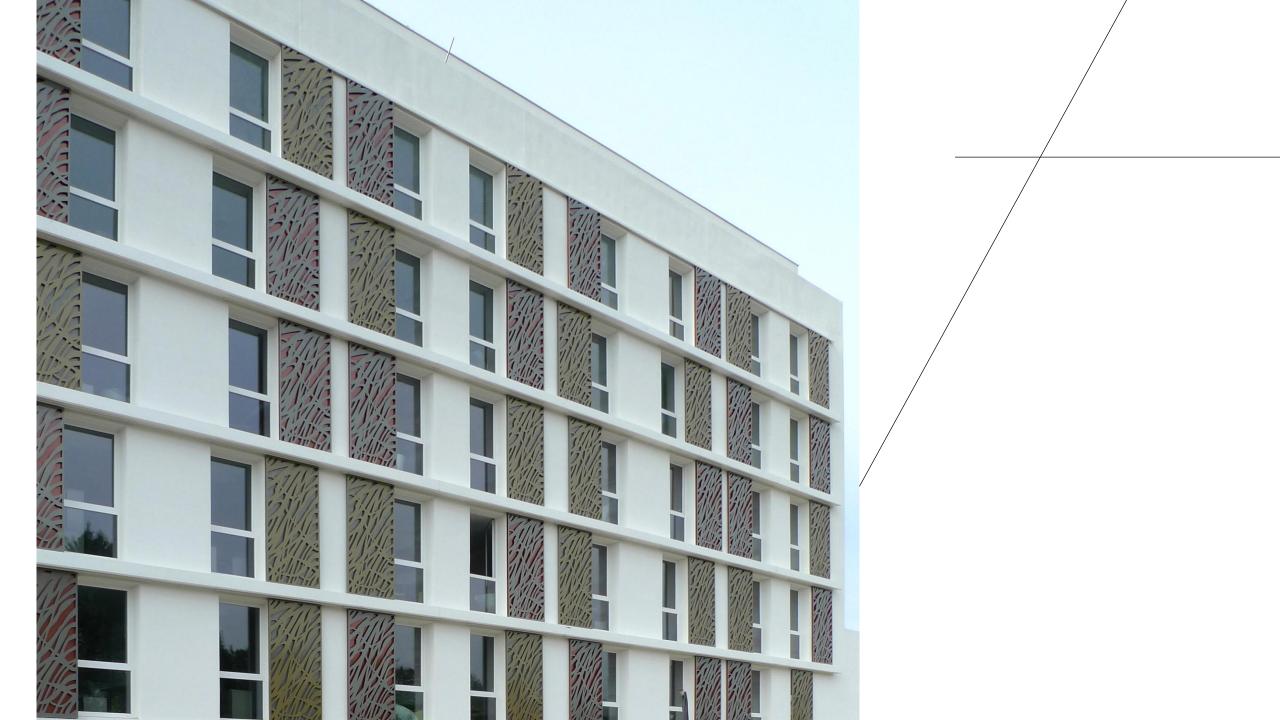

# INTRODUCTION

Introducing our innovative exterior sliding louvers SL48 system. A dynamic solution designed to enhance both the aesthetics and functionality of any building facade. This cutting-edge system consists of adjustable louvers that seamlessly slide along the exterior side of the wall, offering unparalleled control over light, ventilation, and privacy. With its sleek design and customizable features, our exterior sliding louver system is poised to revolutionize architectural possibilities.

#### **Louver Orientation:**

- Sliding Direction: Horizontal
- Options: Single sash sliding left, single sash sliding right, or double sash sliding to the sides (left and right)