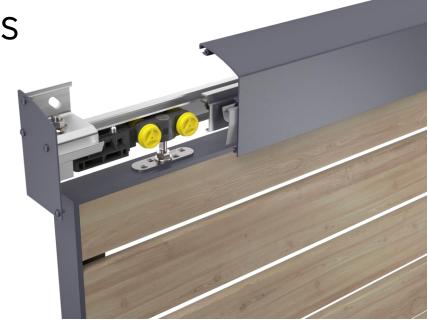

# TECHNICAL SPECIFICATIONS

# SYSTEM SLK48

#### **Dimensions:**

- Maximum Aperture Width: 2800mm
- Aperture Height: Up to 2400mm
- Weight Capacity: 160kg (shared between one or two sashes)

#### Material:

- Louvers: UPVC with metal support for structural integrity
- Parts: Stainless steel, synthetic, and aluminum covers

#### Finishes:

- Louvers: Variety of laminated foils with different textures
- Aluminum Covers: Powder coating available

#### **Louver Orientation:**

- Sliding Direction: Horizontal
- Options: Single sash sliding left, single sash sliding right, or double sash sliding to the sides (left and right)