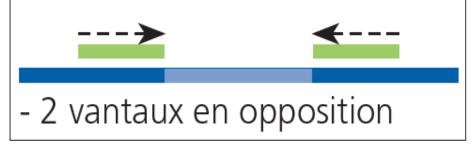

#### **Louver Orientation:**

- Sliding Direction: Horizontal
- Options: Single sash sliding left, single sash sliding right, or double sash sliding to the sides (left and right)

# Configurations possibles