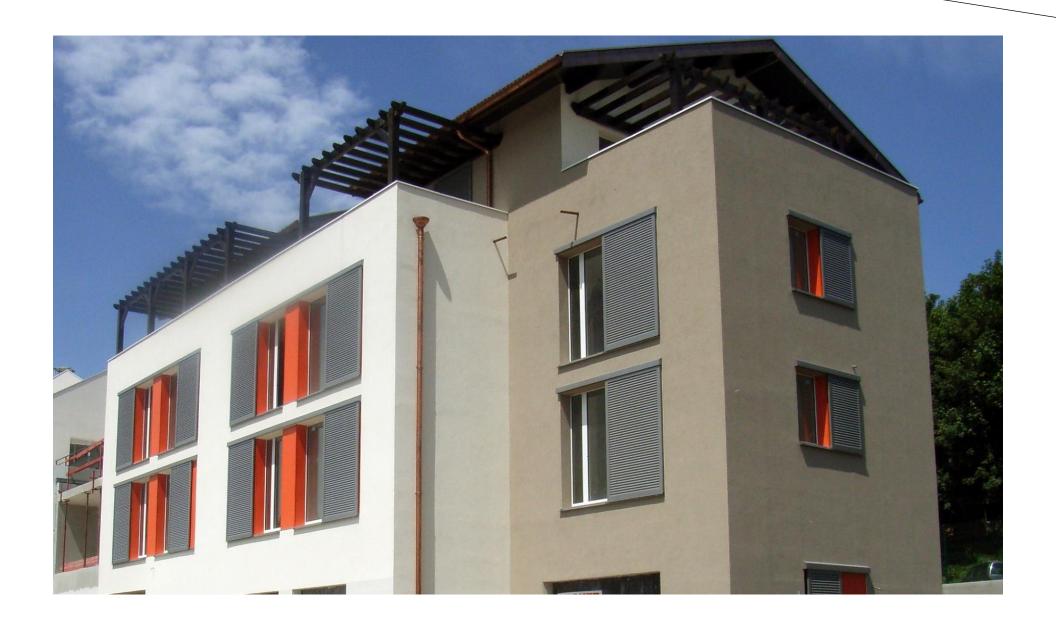

# INTRODUCTION

Introducing our innovative exterior sliding louvers SL48 system. A dynamic solution designed to enhance both the aesthetics and functionality of any building facade. This cutting-edge system consists of adjustable louvers that seamlessly slide along the exterior side of the wall, offering unparalleled control over light, ventilation, and privacy. With its sleek design and customizable features, our exterior sliding louver system is poised to revolutionize architectural possibilities.