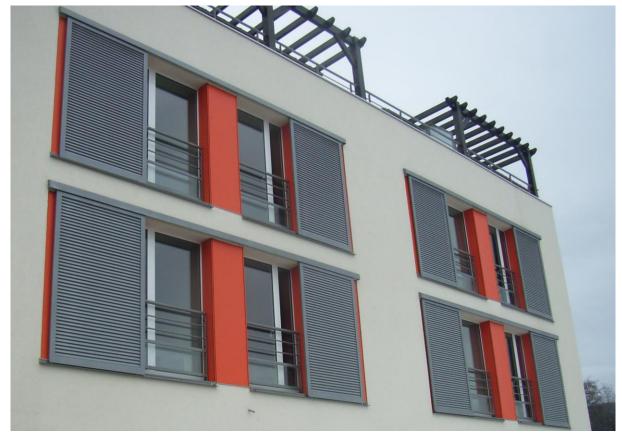

#### Finishes:

- Louvers: Variety of laminated foils with different textures
- Aluminum Covers: Powder coating available

#### **Blade Angle Adjustment**:

- Louvers fixed by default
- Rotary mechanism available for adjustable blade angle and increased airflow