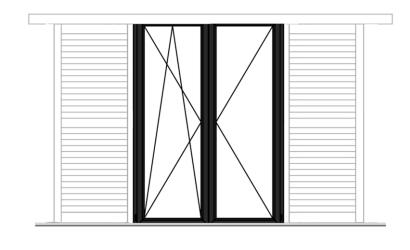

#### **Louver Orientation:**

- Sliding Direction: Horizontal
- Options: Single sash sliding left, single sash sliding right, or double sash sliding to the sides (left and right)

# SYSTEM SASH VARIATIONS

# Configurations possibles