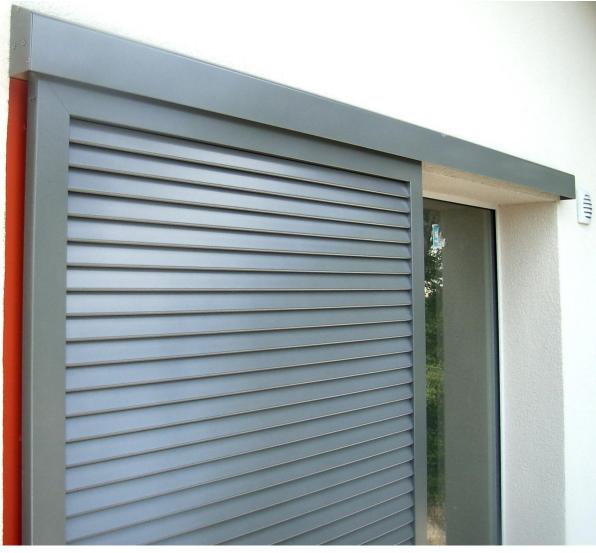

#### Material:

- Louvers: UPVC with metal support for structural integrity
- Parts: Stainless steel, synthetic, and aluminum covers

#### Finishes:

- Louvers: Variety of laminated foils with different textures
- Aluminum Covers: Powder coating available