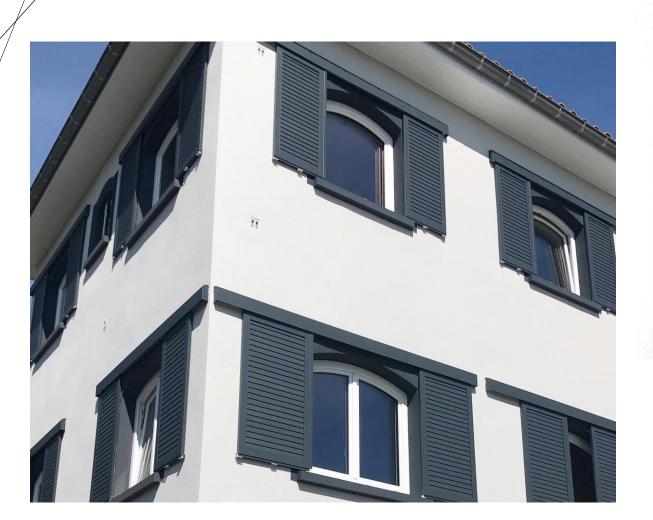

#### Finishes:

- Louvers: Variety of laminated foils with different textures
- Aluminum Covers: Powder coating available

#### **Weather Resistance:**

- Highly resistant to seaside environment
- Corrosion-resistant materials
- Minimal maintenance requirements