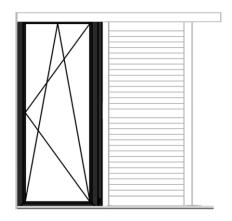

#### **Louver Orientation:**

- Sliding Direction: Horizontal
- Options: Single sash sliding left, single sash sliding right, or double sash sliding to the sides (left and right)

# SYSTEM SASH VARIATIONS

# Configurations possibles