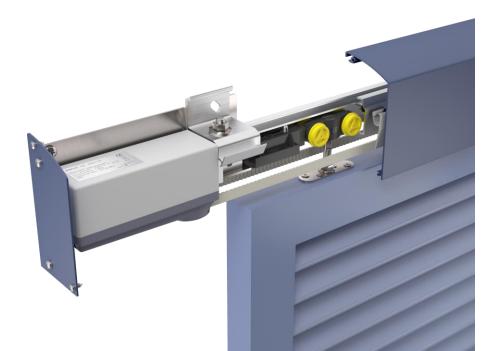

#### **Control Mechanism:**

- Manual Operation: Locking hardware for manual control
- Motorized Operation: Obstacle detection system, remote controlled

## **Security and Privacy:**

- Manual Version: Locking hardware for enhanced security
- Motorized Version: Battery pack for power backup during electricity failures

#### Integration:

 Motorized version can be integrated with a central unit or automation systems