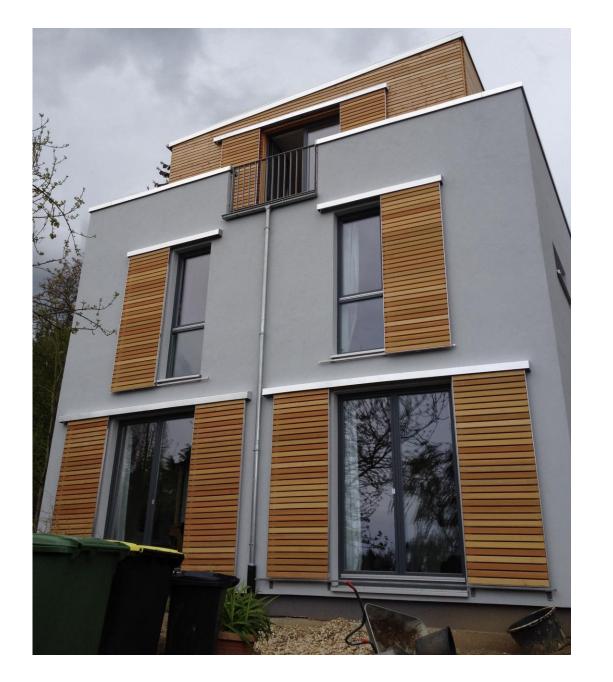

# INTRODUCTION

Introducing our innovative exterior sliding louvers SL48 system. A dynamic solution designed to enhance both the aesthetics and functionality of any building facade. This cutting-edge system consists of adjustable louvers that seamlessly slide along the exterior side of the wall, offering unparalleled control over light, ventilation, and privacy. With its sleek design and customizable features, our exterior sliding louver system is poised to revolutionize architectural possibilities.

#### **Louver Orientation:**

- Sliding Direction: Horizontal
- Options: Single sash sliding left, single sash sliding right, or double sash sliding to the sides (left and right)