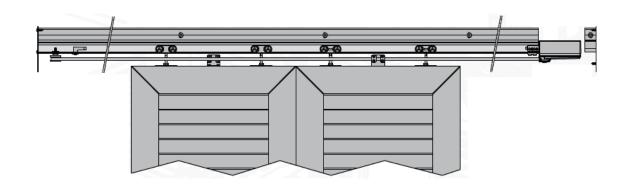

# SYSTEM SASH VARIATIONS

# Configurations possibles

#### **Louver Orientation:**

- Sliding Direction: Horizontal
- Options: Single sash sliding left, single sash sliding right, or double sash sliding to the sides (left and right)