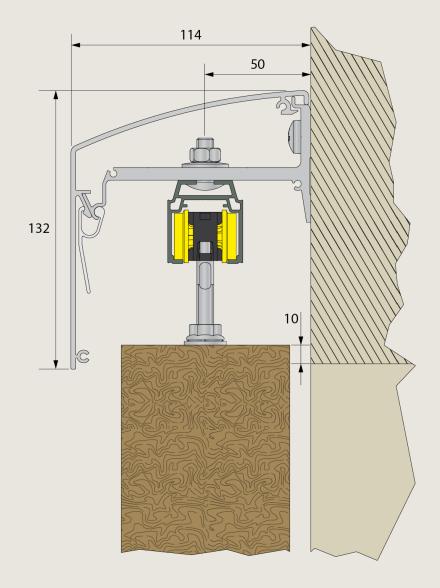

#### **Dimensions:**

- Maximum Aperture Width: 2800mm
- Aperture Height: Up to 2400mm
- Weight Capacity: 160kg (shared between one or two sashes)

#### Material:

- Louvers: UPVC with metal support for structural integrity
- Parts: Stainless steel, synthetic, and aluminum covers

#### Finishes:

- Louvers: Variety of laminated foils with different textures
- Aluminum Covers: Powder coating available